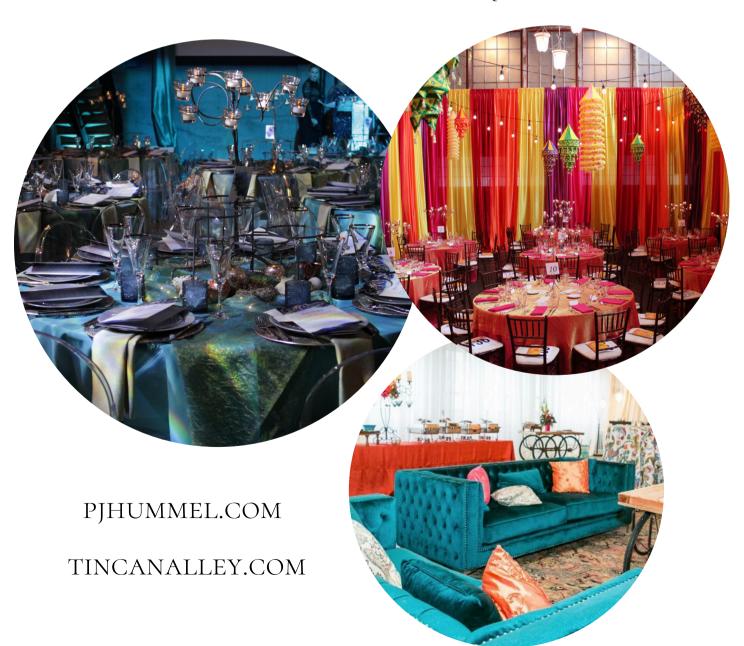

OUR FOUNDING COMPANY, PJ HUMMEL AND CO, (LOCATED ON THE PROPERTY) IS ONE OF THE LARGEST EVENT DESIGNERS IN THE PNW. WE PRIDE OURSELVES IN CREATING JAW DROPPING SETTINGS FOR YOUR SPECIAL EVENT. WE HAVE AN EXTENSIVE COLLECTION OF DRAPERY, SOFT SEATING, TABLE CENTERPIECES AS WELL AS A 30 YEAR COLLECTION OF THEMATIC INVENTORY.

## DÉCOR PACKAGE 1

Includes everything in basic wedding package with Additional décor up to \$2000. With that it can include anything from table linen overlays, centerpieces, extra av lighting, drapery to close rooms off during ceremony or even a ceremony backdrop. PJ Hummel and Company/Tin Can Alley have a massive collection in house which makes it a better deal for the client and it is a one stop shop for venue and décor. One of our design specialists will help you make your dream wedding a reality.

### DÉCOR PACKAGE 2

Same as basic package plus additional decor up to \$4000 including our soft seating collection for indoor and outdoor decor, Please contact us to request our furniture catalog. \$500 discount on rental with package 2.