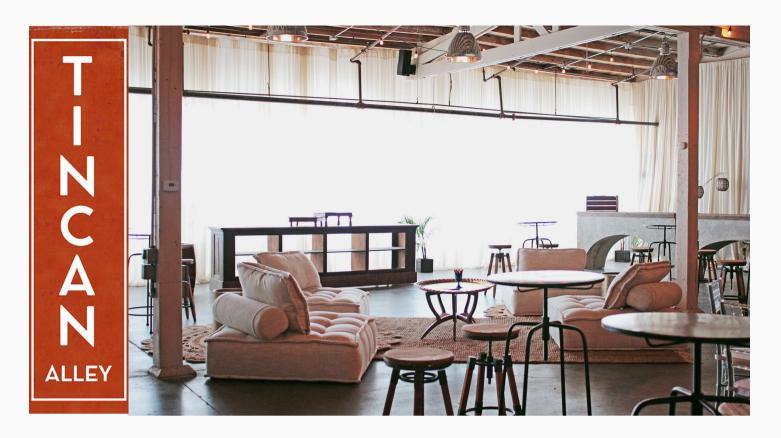

# SHORT LIST OF AMMENITIES:

10 CONSECUTIVE HOURS OF VENUE ACCESS

VENUE REPRESENTATIVE ON SITE

SPACE FOR 300 STANDING / 250 SEATED

USE OF GARDEN PATIO

FREE ON SITE PARKING

READY ROOMS/GREEN ROOMS

200 CRYSTAL CHIVARI CHAIRS

UP TO 20 -60" ROUND TABLES

UP TO 4-6' LONG TABLES

2 ELEGANT KING'S CATERING BUFFET TABLES

UP TO 12 HIGH-TOP BAR TABLES

CATERING BAY WITH PREP KITCHEN

OUR 101 EXECUTIVE BAR

HANDICAP ACCESSIBLE BUILDING

AT TIN CAN ALLEY, WE ARE THE MAGICAL GURU'S OF THEMATIC DESIGN.